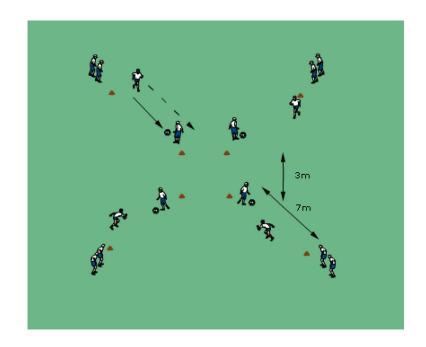

## **Progression 1: Specific Endurance:**

- players in groups of 4, with 1 ball per group
- 1 player stands at the inside cone, and 3 stand at the outside cone, as shown in diagram
- players start with ball in hands, passing and moving to follow the pass
- perform the exercise for 2 minutes at a low intensity, then 5 sets of 1 minute, passing and sprinting as fast as possible, with 20 seconds rest between sets
- progress to put the ball at the feet
- perform 5 sets of 1 minute, onetouch passing and sprinting as fast as possible, with 20 seconds rest between sets