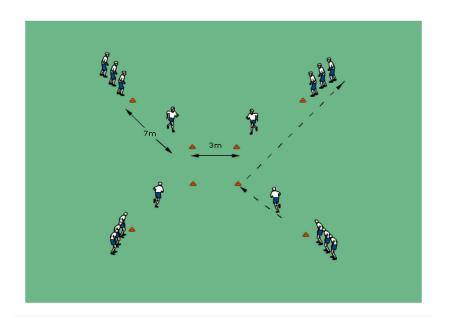

## **Follow-the-Leader:**

- re-arrange the cones as seen in diagram, put players in 2 groups
- 1 group is designated the "leaders" and the other the" followers"
- both players step into the square and face each other
- the "leader" has 5 seconds to lose the "follower", who acts as a shadow, using creativity, changes of direction, and changes of speed
- once the "leader" has lost the "follower" there is a race to one outside cone or the other
- players switch roles after competing
- perform this exercise for 5 minutes