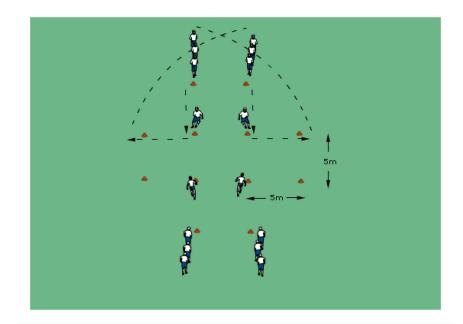

### In-Out Warm-Up:

- players in groups of 4
- perform the following movement patterns, for 2 minutes each:
- step inside/ run outside
- step inside/ shuffle outside
- step inside/ cross-over outside
- run around cone to the outside/ sprint outside
- jumping header at cone/ sprint outside
- progress to follow-theleader for 3 minutes each side