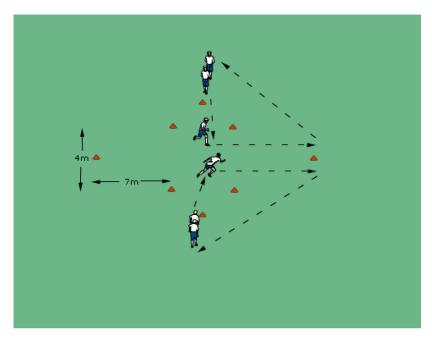

#### **Specific Endurance:**

- players in groups of 4, 1 ball per group
- start with hand passing, within the group, using the following pattern:
- pass/ pass/ run with ball, all players sprint to follow their pass (and sprint with the ball)
- perform 3 sets of 2 minutes, with 30 seconds recovery between sets
- progress to put the ball on the ground, and follow the same pattern: (pass/ pass/ dribble, all players sprint to follow their pass, and dribble quickly with the ball)
- perform 3 sets of 2 minutes, with 30 seconds recovery between sets