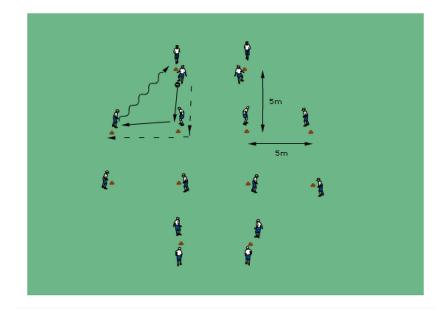

## Follow-the-Leader:

- re-arrange the cones as seen in
- diagram, put players in 2 groups
- 1 group is designated the "leaders"
- and the other the" followers"
- both players step into the square
- and face each other
- the "leader" has 5 seconds to lose
- the "follower", who acts as a
- shadow, using creativity, changes
- of direction, and changes of speed
- once the "leader" has lost the
- "follower" there is a race to one
- outside cone or the other
- players switch roles after
- competing
- perform this exercise for 5 minutes